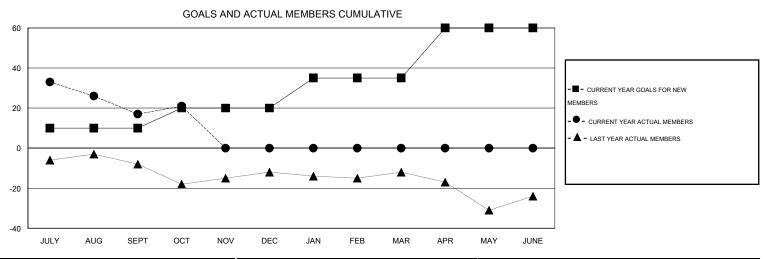

## GOALS AND ACTUAL NEW CLUBS CUMULATIVE

| DROPPED CLUBS: 1 |    | 22 CLUBS OF 47 ADDED 1 OR MORE<br>NEW MEMBERS | GENDER DISTRIBUTION  MALE 1,413 (85.27%) |              |     |
|------------------|----|-----------------------------------------------|------------------------------------------|--------------|-----|
| DROPPED MEMBERS  |    |                                               | FEMALE                                   | 244 (14.73%) |     |
| DECEASED         | 2  | ASSESSMENT DATA                               |                                          |              | 400 |
| CLUB CANCELLED   | 7  |                                               |                                          |              | 166 |
| OTHER            | 41 |                                               | HEAD OF HOUSEHOLD                        |              | 83  |
| TOTAL            | 50 |                                               | NON-HEAD OF HOUSEHOL                     | D            | 83  |