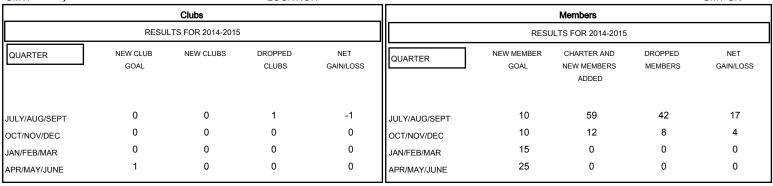

## GOALS AND ACTUAL NEW CLUBS CUMULATIVE

| DROPPED CLUBS: 1 |    | 22 CLUBS OF 47 ADDED 1 OR MORE<br>NEW MEMBERS | GENDER DISTRIBUTION  MALE 1,413 (85.27%) |              |     |
|------------------|----|-----------------------------------------------|------------------------------------------|--------------|-----|
| DROPPED MEMBERS  |    |                                               | FEMALE                                   | 244 (14.73%) |     |
| DECEASED         | 2  | ASSESSMENT DATA                               |                                          |              | 400 |
| CLUB CANCELLED   | 7  |                                               |                                          |              | 166 |
| OTHER            | 41 |                                               | HEAD OF HOUSEHOLD                        |              | 83  |
| TOTAL            | 50 |                                               | NON-HEAD OF HOUSEHOL                     | D            | 83  |